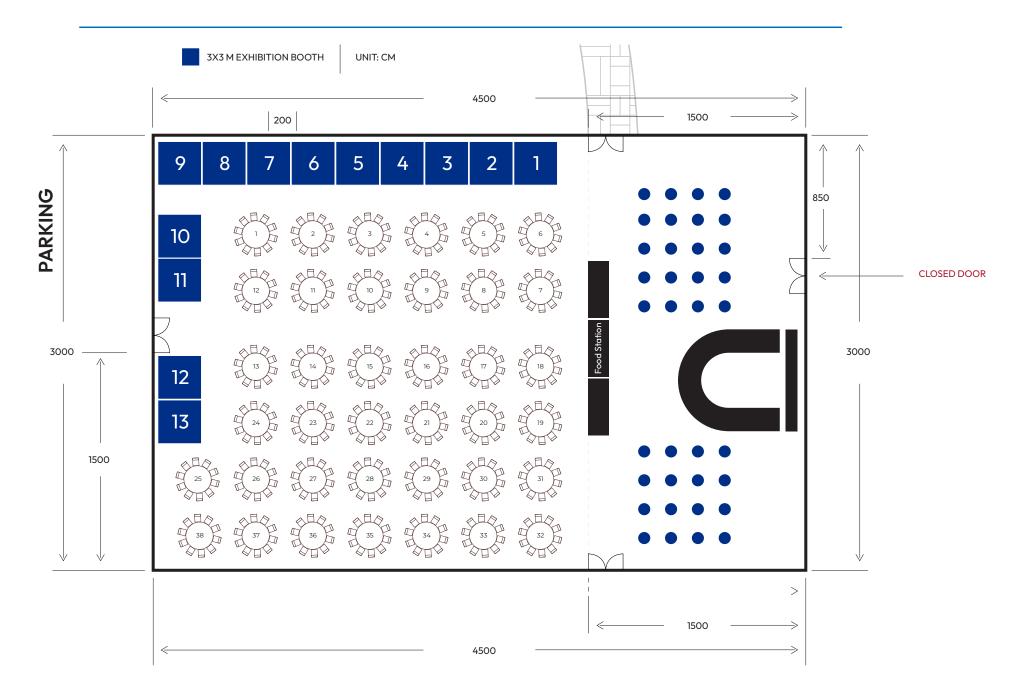

#### **EXHIBITION TENT FLOOR PLAN**

- Two build types: shell scheme and customized booth.
- Exhibition space capacity:13 booths, measuring 3x3 meters for shell scheme and 6x3 meters for custom build
- Location: close to the coffee break area for optimum exposure to all 500+ delegates
- **Booth branding:** the exhibitors will provide the art work and Global Planners will take care of the rest.
- **Other support:** to be provided by Global Planners during the event on request as need be.
- Logistic support for exhibitors: If exhibitors have shipments, we can provide support through our shipping and clearance partners.