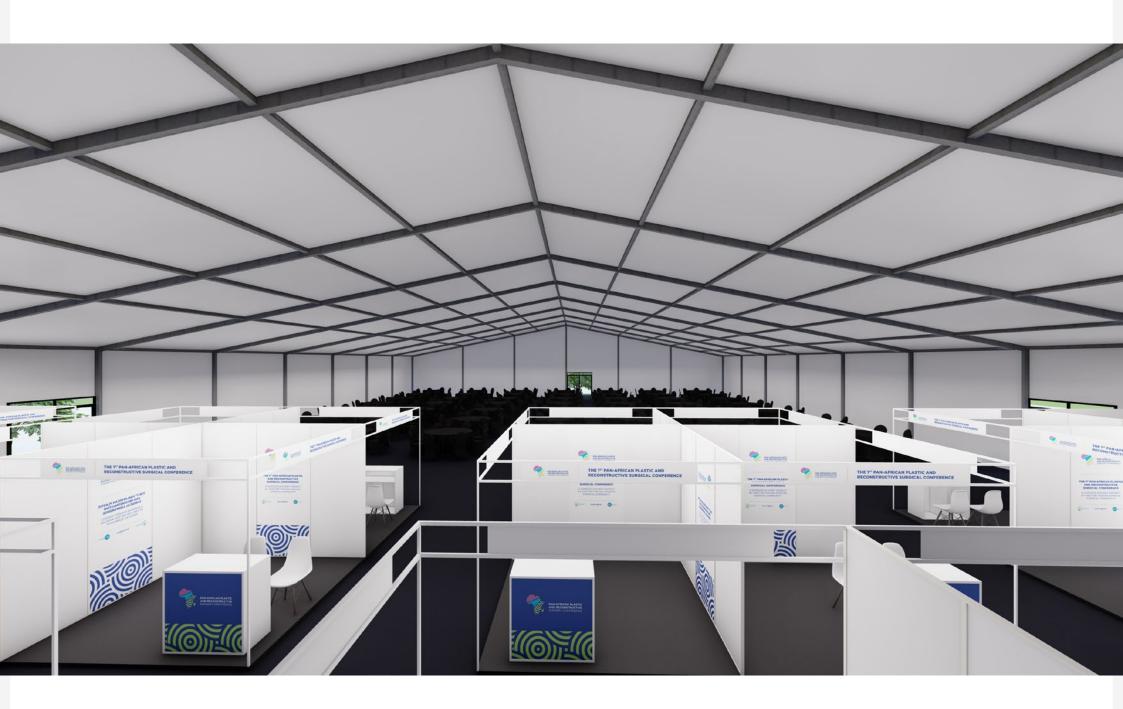

#### **EXHIBITION TENT FLOOR PLAN**

- Two build types: shell scheme and customized booth.
- Exhibition space capacity:13 booths, measuring 3x3 meters for shell scheme and 6x3 meters for custom build
- Location: close to the coffee break area for optimum exposure to all 500+ delegates
- **Booth branding:** the exhibitors will provide the art work and Global Planners will take care of the rest.
- **Other support:** to be provided by Global Planners during the event on request as need be.
- Logistic support for exhibitors: If exhibitors have shipments, we can provide support through our shipping and clearance partners.