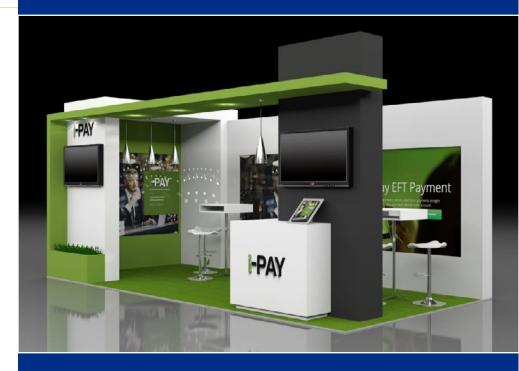

## CUSTOMIZED BOOTH 6M X 3M

- Customized stand of 6\*3m
  - Prices for building and branding will be US\$ 8100 per booth
- ▶ Inclusions as below
  - Two tables and 4 chairs
  - 55-inch plasma screen
  - Lights and power connector
  - One information counter
  - One waste paper basket