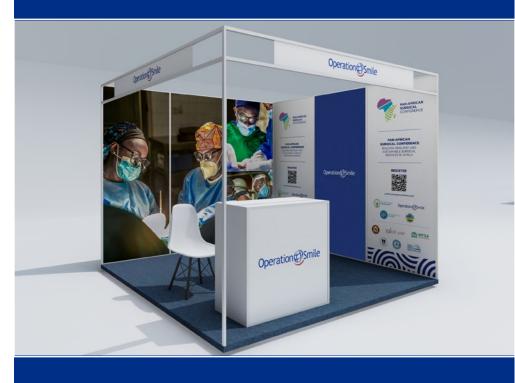

## **SHELL SCHEME BOOTH**

- Shell scheme stand size 3\*3m
- Prices for building and branding will be US\$ 1000 per booth
- ♦ Inclusions as below
  - One table with two chairs
  - Power connector
  - Three lights
  - One information counter
  - One waste paper basket

## **SHELL SCHEME BOOTH**

- Shell scheme specifications
  - Fascial board with company name
  - Two lights
  - One table
  - Two chairs
  - One information counter
  - One waste paper basket