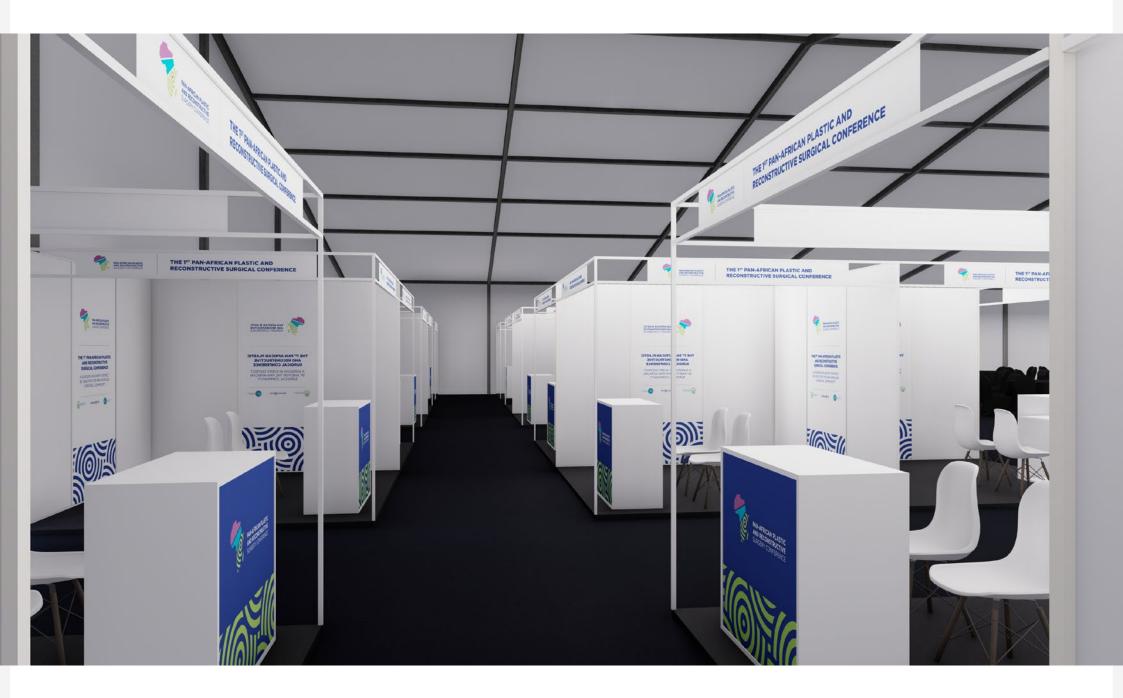

- Two build types: shell scheme and customized booth.
- Exhibition space capacity:13 booths, measuring 3x3 meters for shell scheme and 6x3 meters for custom build
- Location: close to the coffee break area for optimum exposure to all 500+ delegates
- **Booth branding:** the exhibitors will provide the art work and Global Planners will take care of the rest.
- **Other support:** to be provided by Global Planners during the event on request as need be.
- Logistic support for exhibitors: If exhibitors have shipments, we can provide support through our shipping and clearance partners.

## CUSTOMIZED BOOTH 6M X 3M

- Customized stand of 6\*3m
  - Prices for building and branding will be US\$ 8100 per booth
- ▶ Inclusions as below
  - Two tables and 4 chairs
  - 55-inch plasma screen
  - Lights and power connector
  - One information counter
  - One waste paper basket

## **SHELL SCHEME BOOTH**

- Shell scheme stand size 3\*3m
- Prices for building and branding will be US\$ 1000 per booth
- ♦ Inclusions as below
  - One table with two chairs
  - Power connector
  - Three lights
  - One information counter
  - One waste paper basket